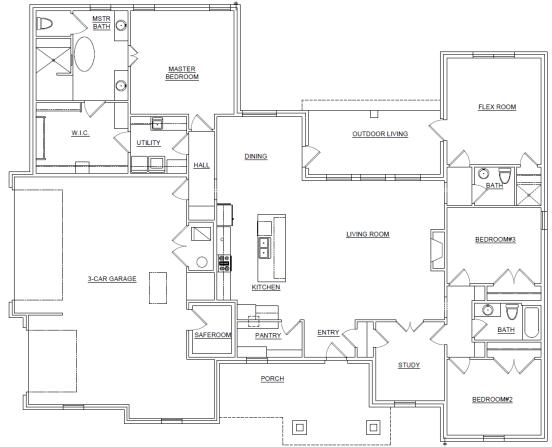

\*\*\* RENDERINGS/PICTURES SHOWN ARE FOR ILLUSTRATION PURPOSE ONLY.\*\*\*

1340 Glenwood Drive Lot 5 Block 3 Hill's Whispering Meadows 2700 square feet .71 Acres MOL

## JUST RIGHT Just What You Wanted

Here it is ... Just what you wanted: Spacious Master Suite, walk-in shower, seasonal closet; "Where it's needed Utility"; Country Kitchen with center island & walk-in pantry; Bright & Open Living Mudroom with locker storage; and Private Outdoor living area, Gorgeous treed acreage. All with what you need: Hill's Superior Quality & Craftsmanship, Hill's Exclusive Neighborhood Promise and above all Hill's Integrity.