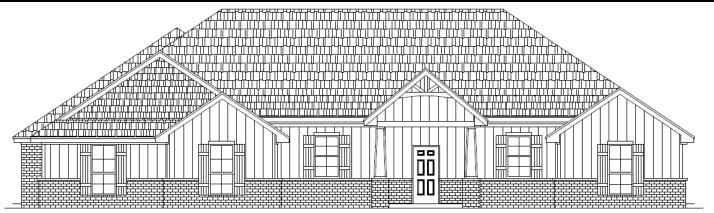

\*\*\* RENDERINGS/PICTURES SHOWN ARE FOR ILLUSTRATION PURPOSE ONLY.\*\*\*

1340 Glenwood Drive Lot 5 Block 3 Hill's Whispering Meadows 2700 square feet .71 Acres MOL

## JUST RIGHT Just What You Wanted

Here it is ... Just what you wanted: Spacious Master Suite, walk-in shower, seasonal closet; "Where it's needed Utility"; Country Kitchen with center island & walk-in pantry; Bright & Open Living Mudroom with locker storage; and Private Outdoor living area, Gorgeous treed acreage. All with what you need: Hill's Superior Quality & Craftsmanship, Hill's Exclusive Neighborhood Promise and above all Hill's Integrity.